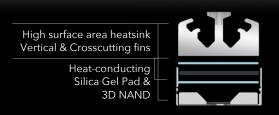

## M.2 PCle G57H GEN5X4 NVMe SSD

Elevate your digital world with the AddGame G57H Gen5 SSD, engineered with 6nm PCle Gen5 controller and DRAM acceleration, unleashing speeds of 14,000 MB/s read and 14,000 MB/s write for a lightning-fast experience, equipped with an elite cooling solution to maintain relentless performance under pressure, tailored for Gen5 systems yet versatile enough for most PCs and compatible with PlayStation 5 thanks to its slim profile, this SSD is the dream upgrade for hardcore gamers, visionary creators, and Al pioneers ready to push boundaries.

| HARDWARE    | Interface<br>Compatibility<br>Capacity<br>Form Factor<br>NAND Flash | PCIe Gen5x4 NVMe 2.0<br>(Backwards compatible with PCIe Gen4, Gen3 interfaces)<br>1TB, 2TB, 4TB<br>M.2 2280<br>3D NAND, DRAM: LPDDR4 |
|-------------|---------------------------------------------------------------------|--------------------------------------------------------------------------------------------------------------------------------------|
| PERFORMANCE | Sequential Read<br>Sequential Write                                 | Up to 14,000 MB/s<br>Up to 14,000 MB/s                                                                                               |
| RELIABILITY | Operating Temperature<br>Storage Temperature                        | 0°C to 70°C<br>-40°C to 85°C                                                                                                         |
| FEATURES    | Firmware Feature<br>Management Features                             | DRAM Cache, LDPC ECC, SLC Cache, SMART, TRIM, Smart Thermal Control                                                                  |
| WARRANTY    | Year                                                                | 5 Years Limited Warranty                                                                                                             |