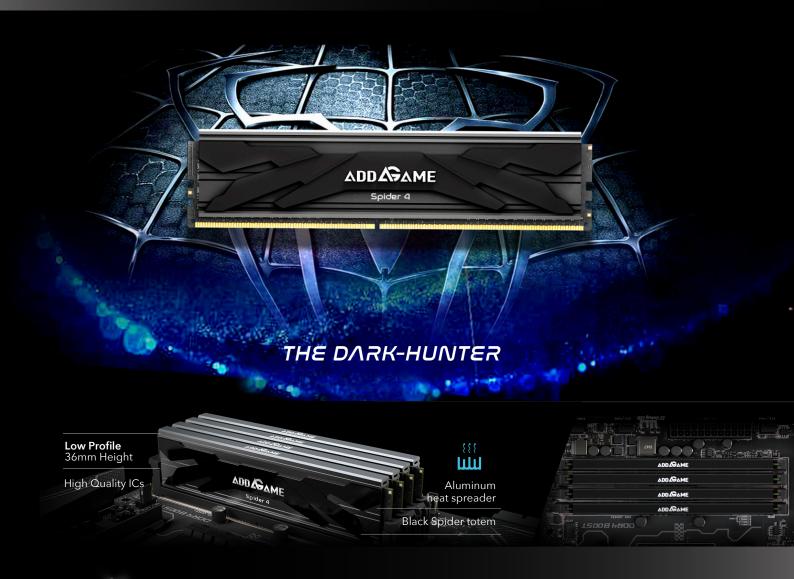

## ADD AME DDR4 | Spider 4

addGame series represents a high-performance overclocking memory, Spider 4. The Spider 4 Module is designed for high-performance overclocking and engineered for the latest AMD and Intel platforms. With speeds of up to 4600MHz paired with quick CL16-CL20 timings, the Spider 4 build with the finest components, feature with pure premium aluminum for faster heat dissipation, and tested under the most stringent conditions. The Spider 4 is available in multiple speed and capacities, giving heavy gamers and PC enthusiasts to build a new performance system.

| DDR4                                  |
|---------------------------------------|
| UDIMM                                 |
| 2666, 3200, 3600, 4000, 4400, 4600MHz |
| CL16, CL17, CL18, CL19, CL20          |
| 1.2V1.35V, 1.45V, 1.5V                |
| 8GB, 16GB, 32GB                       |
| Single and Dual Cannel Kits           |
| 36mm Hight                            |
| Superior Aluminum heat spreader       |
| Limited Lifetime                      |
|                                       |