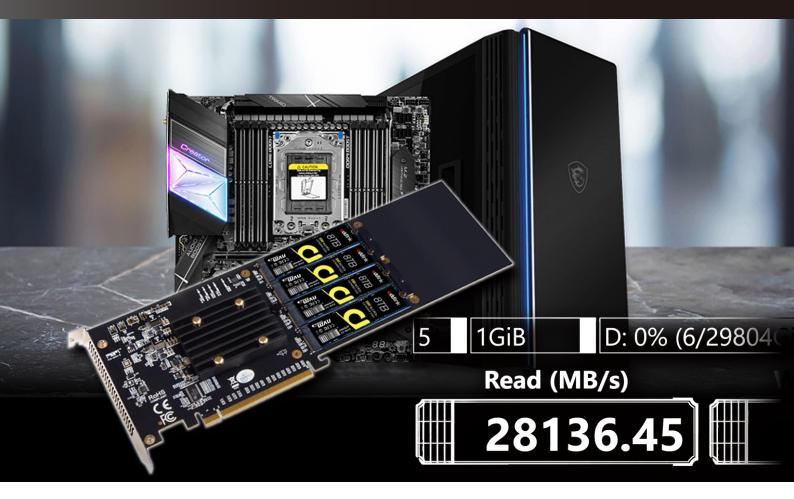

## M.2 PCle **S95** GEN4X4 NVMe 1.4

The addlink S95, Gen4x4 NVMe SSD, is now available in high capacities of up to 8TB. With remarkable read speeds of up to 7.2 GB/s, the S95 SSD designed empower professionals to optimize the workflows, eliminating rendering delays for audio and video tasks. By Combining four S95 8TB with a RAID card, you can create 32TB storage array for Mac Pro or AMD Threadripper workstations, it can delver speeds of up to 14GB/s and 28GB/s, respectively. This solution is ideal for creators, and Al Applications, offering unmatched performance and eliminating any storage limitations you may have faced before.