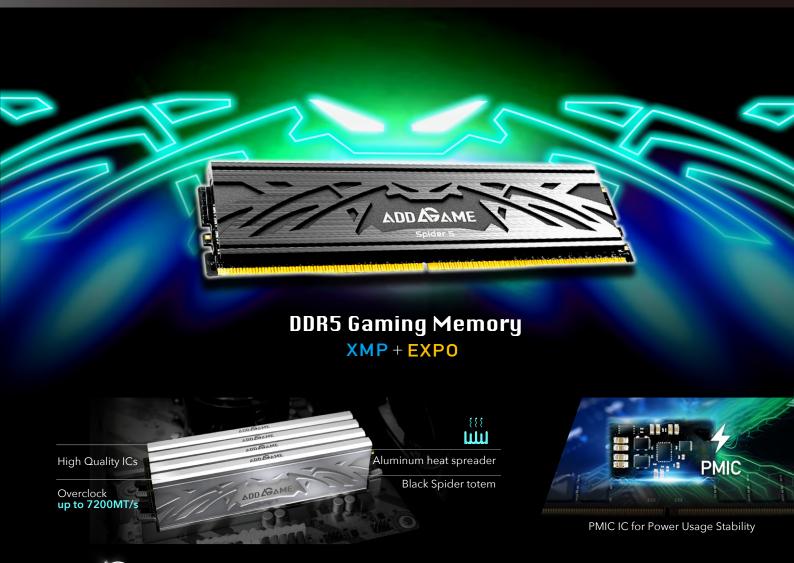

## ADD AME DDR5 | Spider S5

The AddGame Spider S5 is a high-performance overclocking memory for DDR5 platforms with speeds up to 7200MHz. It features top-quality DDR5 ICs and a premium heatsink for effective heat dissipation. The Spider S5 supports XMP 3.0, EXPO overclocking, and is compatible with both Intel and AMD DDR5 platforms, making it ideal for AI PC builds and intensive audio/video creation tasks.