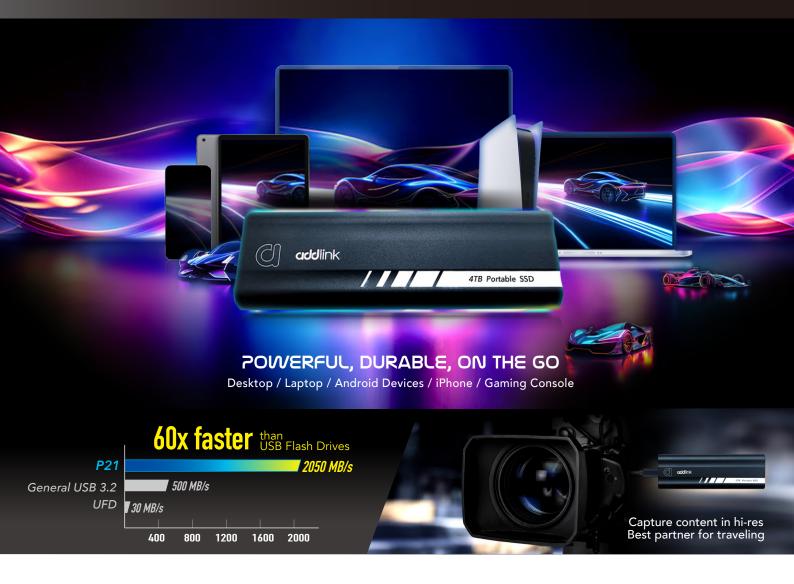

## USB 3.2 Gen2x2 | P21 Portable SSD (Type-C)

The P21 External SSD combines portability, speed, and style. With USB 3.2 Gen 2x2 technology, it delivers up to 2050 MB/s transfer speeds, making it perfect for transferring large files like 4K videos, high-resolution photos, or game libraries in seconds. Its sleek aluminum housing ensures efficient heat dissipation and durability, providing reliable performance for professionals and creatives on the go. Whether you're editing videos, backing up data, or gaming, the P21 is your ideal high-performance storage solution.

<sup>\*</sup>Performance may be lower depending on host device, interface, usage conditions and other factors.