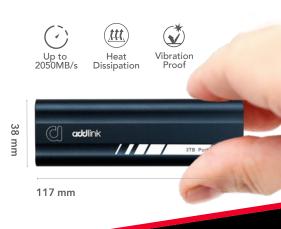

| Capacity                     | 1TB                                                          | 2TB       | 4TB       |
|------------------------------|--------------------------------------------------------------|-----------|-----------|
| Sequential Read (max.)       | 2000 MB/s                                                    | 2000 MB/s | 2050 MB/s |
| Sequential Write (max.)      | 1950 MB/s                                                    | 1950 MB/s | 2000 MB/s |
| Interface                    | USB 3.2 Gen2x2 (20 Gbps)                                     |           |           |
| Support OS                   | Above Windows XP, iPhone (Type-C),<br>MAC OS, Android, Linux |           |           |
| Default Format               | exFAT                                                        |           |           |
| Indicators                   | x1 Power & Activity LED Indicators                           |           |           |
| Material of Housing          | Aluminum Shell, Cooling Fin Cover                            |           |           |
| <b>Operating Temperature</b> | 0°C - 70°C                                                   |           |           |
| Dimensions (max.)            | 117 x 38 x 11.8 MM                                           |           |           |
| Weight                       | 60g                                                          |           |           |
| Accessory                    | USB Type-C to C (20Gbps) Cable x1, Pouchx1                   |           |           |
| Warranty                     | 3 Years                                                      |           |           |
|                              |                                                              |           |           |